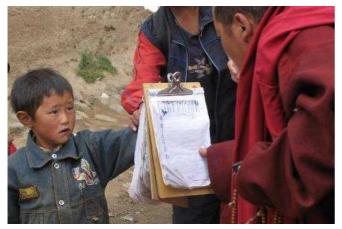

Lab Dra Khampa is looking for donors. Donors will be able to help children, providing financial support to the projects implemented by the organization that are necessary for the development of the children in the area.