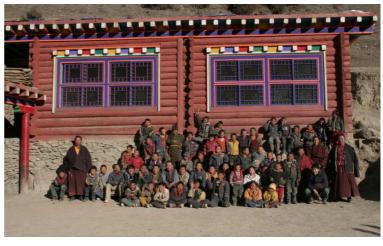

Lab Dra Khampa is a non-political and non-profit organization based in France which aims to provide humanitarian aid for the development of the children in the Kham-region

In addition to very insecure living conditions the educational structures in place in Tibetan villages are often insufficient.

They lack funding, qualified teachers, school resources

and suitable buildings.

Website: labdrakhampa.free.fr

Children suffer from these conditions. Without education it is impossible for them to find a proper job later. In order to remedy this predicament, quality education should be accessible to every child.