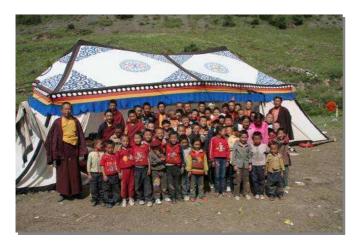

Lab Dra Khampa is a non-political and non-profit organization based in France which aims to provide humanitarian aid for the development of the children in the Kham-region

In addition to very insecure living conditions the educational structures in place in Tibetan villages are often insufficient.